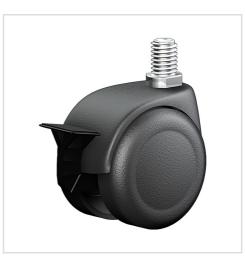

# Swivel castor with wheel brake 531 M10 75 P

Furniture Castors Series 530 GW - Wheel P

#### Wheel

Casted high quality nylon wheel black

High quality nylon housing - black Swivel bearing with combined plain-ball bearing Wheel brake - glass fibre reinforced Wheel axle revited

| Swivel castor with wheel                                | Wheel- $\varnothing$ A x width B mm: 75x13+13 |
|---------------------------------------------------------|-----------------------------------------------|
| brake                                                   |                                               |
| Load Capacity kg:                                       | 60                                            |
| Load capacity tested according to EN 12530 and EN 12527 |                                               |
| Overall height H mm:                                    | 93                                            |
| Threat mm:                                              | M10x15                                        |
| Swivel radius SR mm:                                    | 88                                            |
| Wheel bearing:                                          | Nylon plain bearing                           |
|                                                         |                                               |