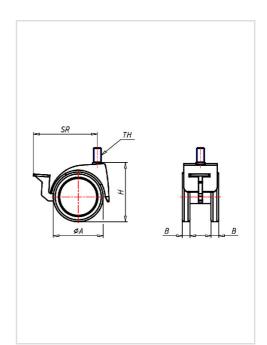

#### Wheel

Casted high quality nylon wheel black

High quality nylon housing - black Swivel bearing with combined plain-ball bearing Wheel brake - glass fibre reinforced Wheel axle revited

| Swivel castor with wheel                                | Wheel- $\varnothing$ A x width B mm: 75x13+13 |
|---------------------------------------------------------|-----------------------------------------------|
| brake                                                   |                                               |
| Load Capacity kg:                                       | 60                                            |
| Load capacity tested according to EN 12530 and EN 12527 |                                               |
| Overall height H mm:                                    | 93                                            |
| Threat mm:                                              | M10x15                                        |
| Swivel radius SR mm:                                    | 88                                            |
| Wheel bearing:                                          | Nylon plain bearing                           |
|                                                         |                                               |